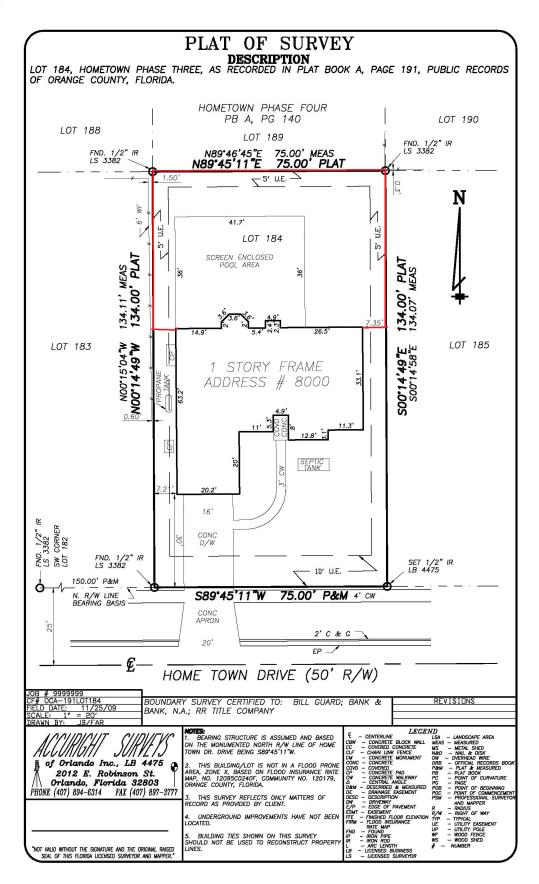

### Sample Lot Survey/Site Plan:

Please denote the desired location of the fence on your survey. The location of the fence is marked in red on this example survey.