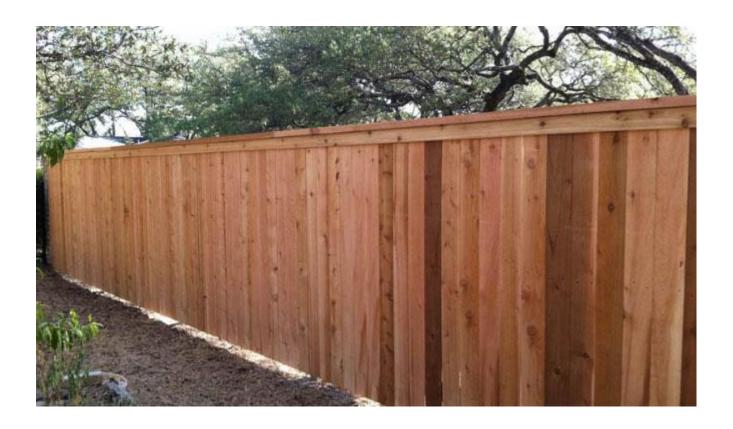

|
|          |                                                                                                                                           |
|          |                                                                                                                                           |
|          |                                                                                                                                           |
|          |                                                                                                                                           |
|          |                                                                                                                                           |

## **Picture of Fence Style:**



### Sample Lot Survey/Site Plan:

Please denote the desired location of the fence on your survey. The location of the fence is marked in red on this example survey.



## **Request for Modification Review Example**

|                                     |                                   | - REQUEST FOR MODIFICATION REVIEW                                                                                                                                                                                                                                                                                             |
|-------------------------------------|-----------------------------------|---------------------------------------------------------------------------------------------------------------