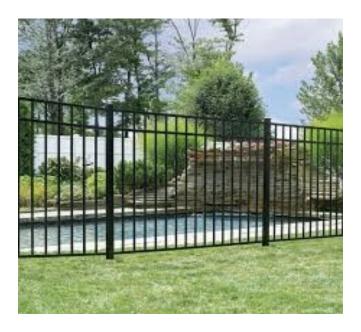

### **Fencing**

- 1. The original design concept of your community promotes a feeling of open space; therefore, fencing is not generally encouraged. For any type of fencing to be considered, a Form must be submitted
- 2. Chain link fences or chain link dog runs are not allowed. Vinyl fences are not allowed.

### 3. See FENCE DETAIL EXHIBITS

- a. Black, powder-coated, aluminum fences only are permitted.
- b. No spear picket tops are allowed.
- c. Fences must have double top railings (see exhibit)
- d. Fences may be 4' to 6' tall.
- 4. All Forms must include the following information:
  - a. Picture or drawing of the fence type
  - b. Dimensions Maximum heights are noted above. The maximum span between posts shall be ten (10) feet.
  - c. Site Plan An exact site plan denoting the location of the fence, house, and property lines must accompany the Form. Fences shall not be located closer to any street than the rear edge of the home. However, on corner lots, the fence shall not be closer to any side street than the building line of the lot.
- 5. All Fences constructed on any lot shall be of uniform style and construction with adjoining neighbor and other lots in close proximity. The ACC may make exceptions to this requirement in the even an owner's adjoining neighbors have different style and construction of fencing.
- 6. All fence posts for all fences must be set in concrete.
- 7. Interior porches Should the house plan include an interior, corner porch, the fence may begin at the front most corner of the porch in lieu of the rear corner of the house. An interior porch is defined as a porch located on the rear corner of the house, built into the first floor of the house, and covered above by a second-floor heated living space. Neighboring house who does not have an interior porch and the corner of their house exceeds the corner of the interior porch may line up with their neighbor's fence. For detailed standard, (See Exhibit "B").
- 8. The fence must not impede the flow of water in any drainage easement or swale.