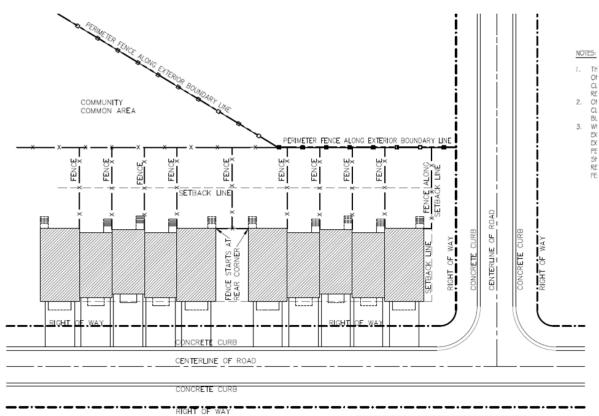

### 3. See FENCE DETAIL EXHIBITS

- a. Black, powder-coated, aluminum fences only are permitted.
- b. No spear picket tops are allowed.
- c. Fences must have double top railings (see exhibit)
- d. Fences may be 4' to 6' tall.
- 4. All Forms must include the following information:
  - a. Picture or drawing of the fence type
  - b. Dimensions Maximum heights are noted above. The maximum span between posts shall be ten (10) feet.
  - c. Site Plan An exact site plan denoting the location of the fence, house, and property lines must accompany the Form. Fences shall not be located closer to any street than the rear edge of the home. However, on corner lots, the fence shall not be closer to any side street than the building line of the lot.
- 5. All Fences constructed on any lot shall be of uniform style and construction with adjoining neighbor and other lots in close proximity. The ACC may make exceptions to this requirement in the even an owner's adjoining neighbors have different style and construction of fencing.
- 6. All fence posts for all fences must be set in concrete.
- 7. Interior porches Should the house plan include an interior, corner porch, the fence may begin at the front most corner of the porch in lieu of the rear corner of the house. An interior porch is defined as a porch located on the rear corner of the house, built into the first floor of the house, and covered above by a second-floor heated living space. Neighboring house who does not have an interior porch and the corner of their house exceeds the corner of the interior porch may line up with their neighbor's fence. For detailed standard, (See Exhibit "B").
- 8. The fence must not impede the flow of water in any drainage easement or swale.

### **Fence Exhibit**

FENCE LOCATION SPECIFICATIONS
SINGLE FAMILY ATTACHED