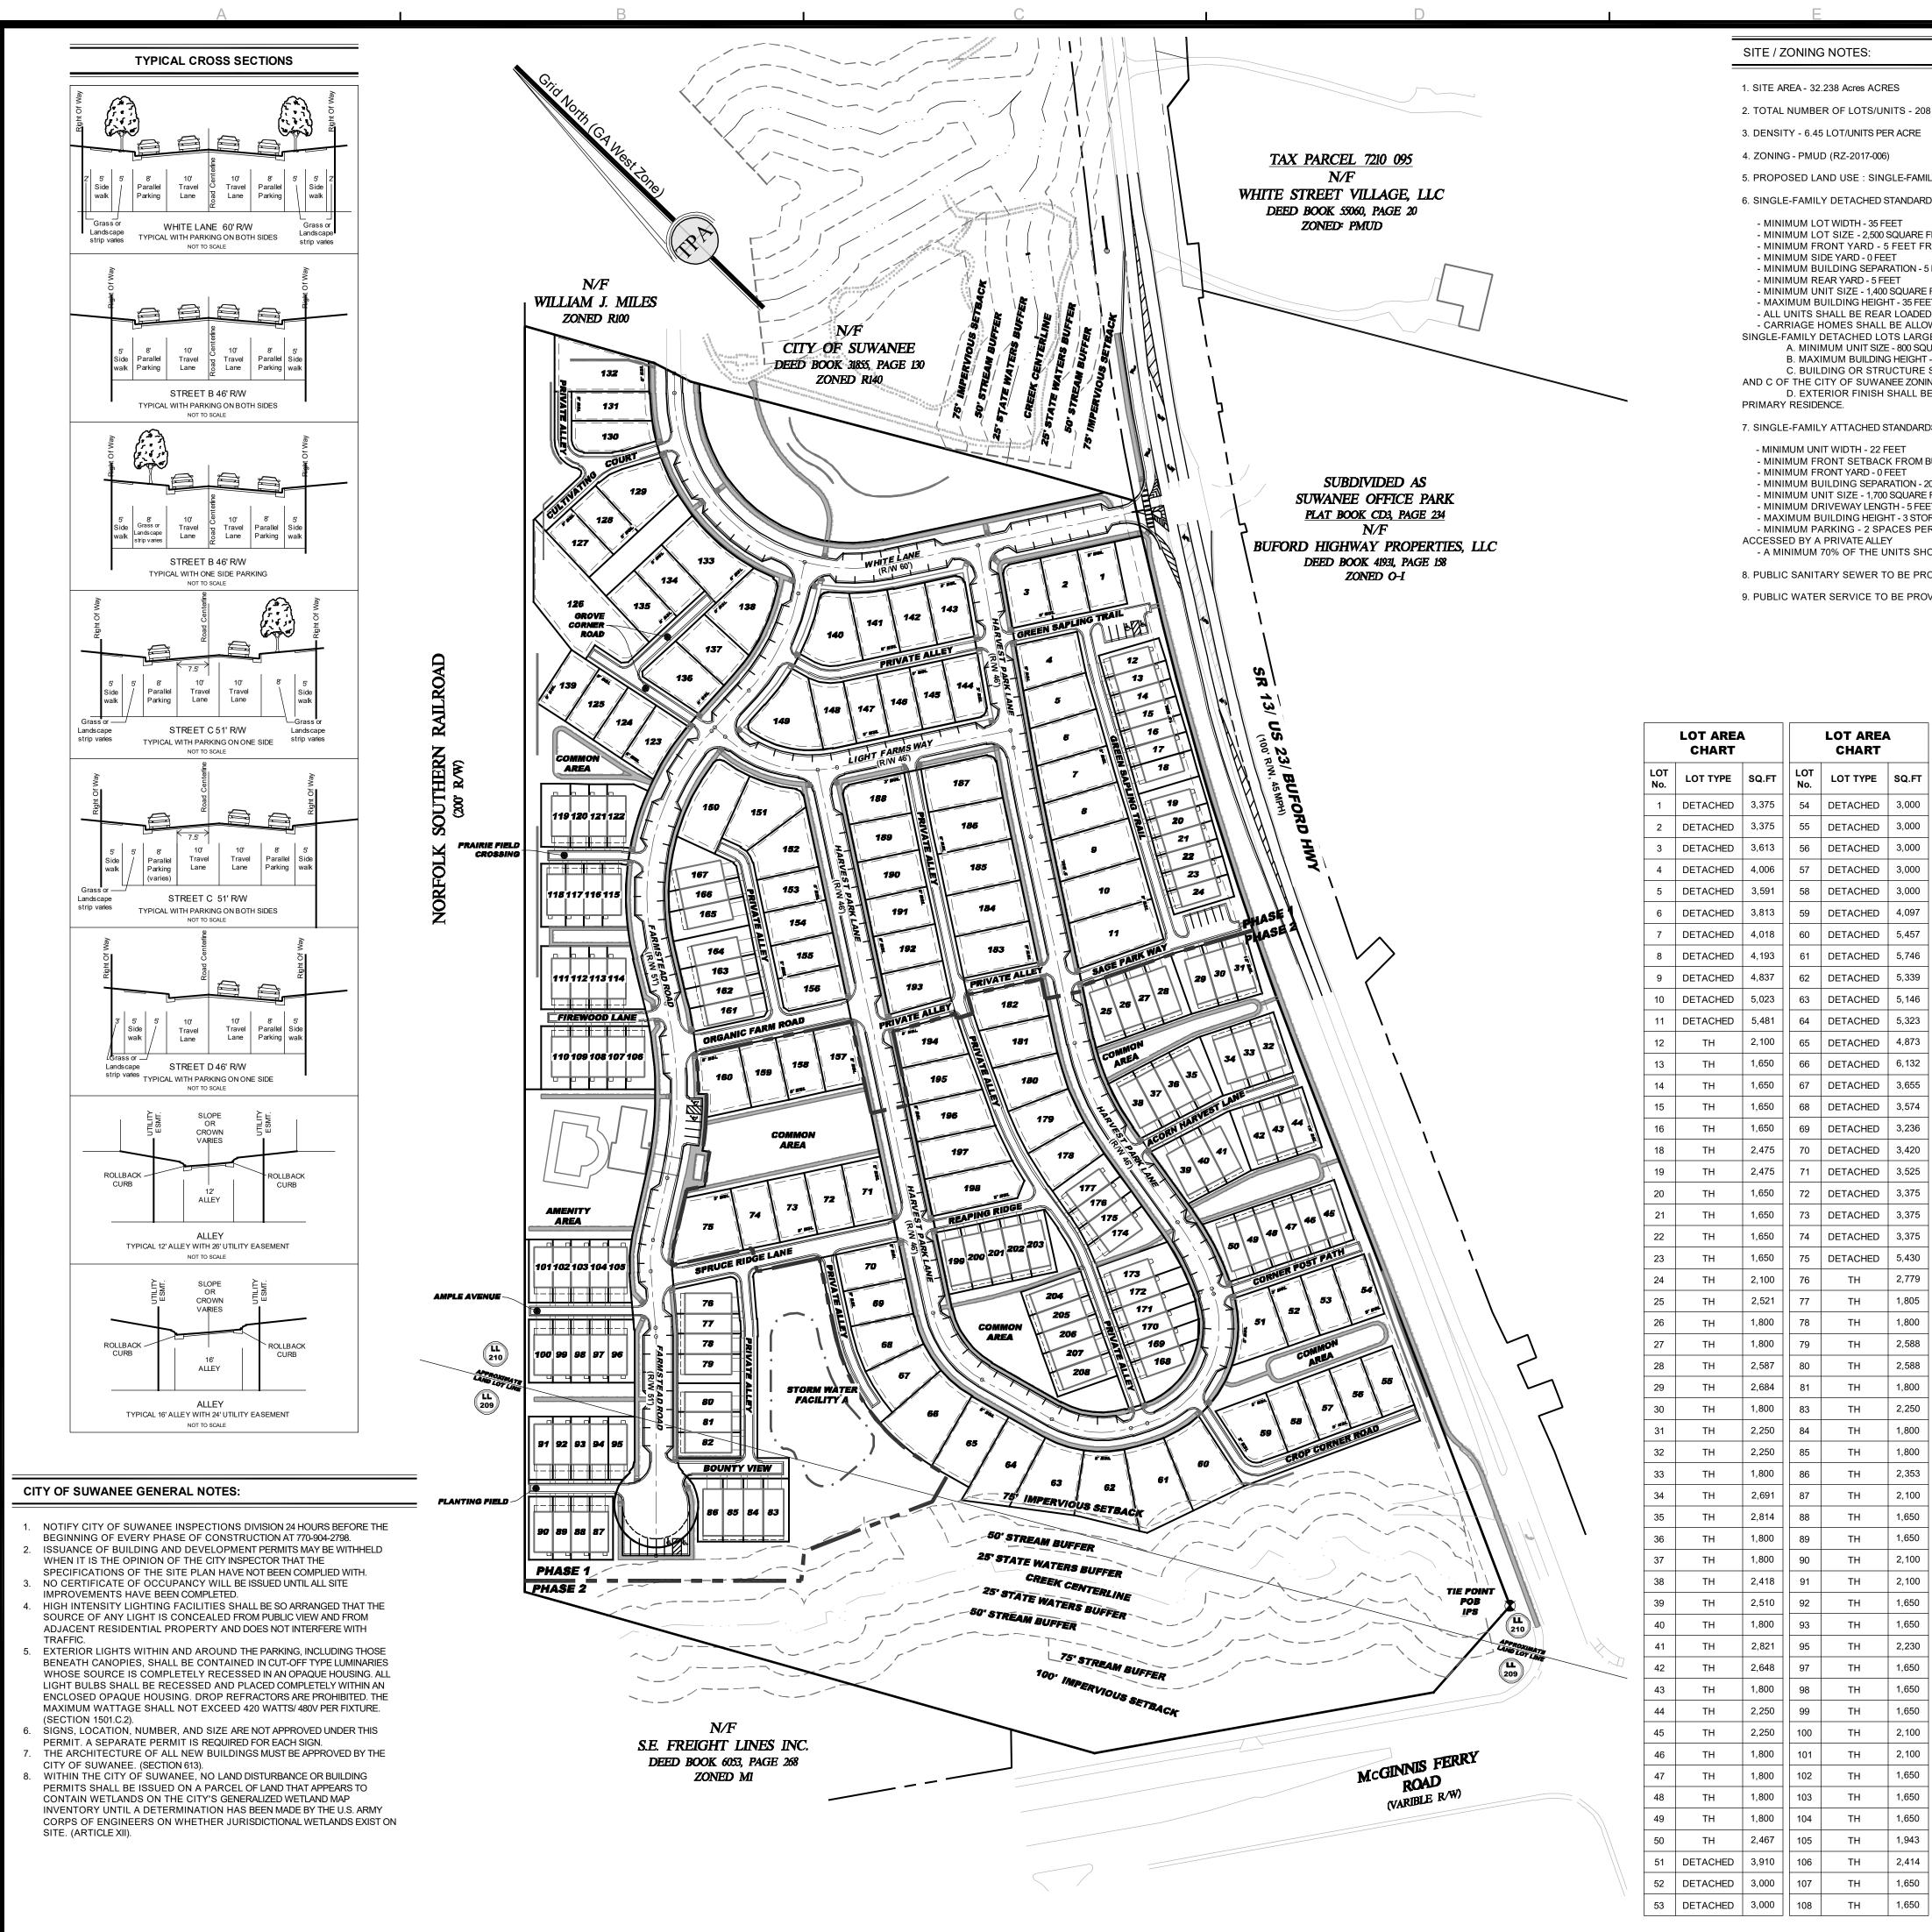

SITE / ZONING NOTES:

1. SITE AREA - 32.238 Acres ACRES

2. TOTAL NUMBER OF LOTS/UNITS - 208 (95 DETACHED, 113 ATTACHED)

3. DENSITY - 6.45 LOT/UNITS PER ACRE

4. ZONING - PMUD (RZ-2017-006)

5. PROPOSED LAND USE: SINGLE-FAMILY RESIDENTIAL

6. SINGLE-FAMILY DETACHED STANDARDS:

- MINIMUM LOT WIDTH - 35 FEET - MINIMUM LOT SIZE - 2,500 SQUARE FEET

- MINIMUM FRONT YARD - 5 FEET FROM BACK OF SIDEWALK (NOT WITHIN R/W)

MINIMUM SIDE YARD - 0 FEET MINIMUM BUILDING SEPARATION - 5 FEET

- MINIMUM REAR YARD - 5 FEET - MINIMUM UNIT SIZE - 1,400 SQUARE FEET

- MAXIMUM BUILDING HEIGHT - 35 FEET - ALL UNITS SHALL BE REAR LOADED, EXCEPT AS NOTED

- CARRIAGE HOMES SHALL BE ALLOWED AS ACCESSORY USE ON

SINGLE-FAMILY DETACHED LOTS LARGER THAN 4,000 SF SUBJECT TO: A. MINIMUM UNIT SIZE - 800 SQUARE FEET

C. BUILDING OR STRUCTURE SHALL COMPLY WITH SECTION 604.A, B, AND C OF THE CITY OF SUWANEE ZONING ORDINANCE. D. EXTERIOR FINISH SHALL BE CONSISTENT WITH THE FINISH OF THE PRIMARY RESIDENCE.

B. MAXIMUM BUILDING HEIGHT - 2 STORIES

7. SINGLE-FAMILY ATTACHED STANDARDS:

- MINIMUM UNIT WIDTH - 22 FEET - MINIMUM FRONT SETBACK FROM BUFORD HIGHWAY - 15 FEET

MINIMUM FRONT YARD - 0 FEET - MINIMUM BUILDING SEPARATION - 20 FEET

- MINIMUM UNIT SIZE - 1,700 SQUARE FEET

- MINIMUM DRIVEWAY LENGTH - 5 FEET - MAXIMUM BUILDING HEIGHT - 3 STORIES

**LOT AREA** 

CHART

DETACHED

56 | DETACHED | 3,000

DETACHED

58 | DETACHED | 3,000

DETACHED

60 | DETACHED | 5,457

62 | DETACHED | 5,339 |

1,650

2,475

2,475

2,100

2,521

1.800

1,800

2,418

2,510

1,800

106

107

108

TH

TH

TH

TH

DETACHED 5,746

DETACHED 5,146

DETACHED 6,132

DETACHED | 3,655 DETACHED 3,574

| DETACHED | 3,236

DETACHED 3,525

DETACHED 3,375 DETACHED 3,375

DETACHED 5,430

1.650

1,650

1,650

DETACHED

LOT TYPE SQ.FT

DETACHED 3,000

**CHART** 

- MINIMUM PARKING - 2 SPACES PER UNIT WITHIN A REAR ENTRY GARAGE ACCESSED BY A PRIVATE ALLEY - A MINIMUM 70% OF THE UNITS SHOULD BE SERVED BY MIN 15' DRIVEWAY

**LOT AREA** 

CHART

LOT TYPE SQ.FT

1,650

2,690

TH | 1,650 | | 174 |

2,107 | 172

2,185 | 175 |

TH 2,625 | 176 | TH

TH | 1,650 | 178 | DETACHED | 3,725 TH 2,720 | 179 | DETACHED | 3,772

DETACHED | 3,229 | 180 | DETACHED | 3,813 DETACHED | 3,000 | 181 | DETACHED | 3,755

DETACHED | 3,000 | 182 | DETACHED | 3,955 DETACHED | 10,576 | 183 | DETACHED | 4,500

DETACHED | 3,000 | 184 | DETACHED | 4,500

| DETACHED | 4,705 | 186 | DETACHED | 4,559

128 | DETACHED | 3,000 | 185 | DETACHED | 4,503

133 | DETACHED | 4,909 | 187 | DETACHED | 4,703

134 | DETACHED | 3,375 | 188 | DETACHED | 3,586

135 | DETACHED | 3,375 | 189 | DETACHED | 3,420

138 | DETACHED | 4,852 | 190 | DETACHED | 3,385

139 | DETACHED | 3,000 | 191 | DETACHED | 3,375

| DETACHED | 4,537 | 192 | DETACHED | 3,375

DETACHED | 3,476 | 193 | DETACHED | 3,529

DETACHED | 3,375 | 194 | DETACHED | 3,749

DETACHED | 3,446 | 195 | DETACHED | 3,873 DETACHED | 3,074 | 196 | DETACHED | 4,159

DETACHED | 3,000 | 197 | DETACHED | 4,541

| DETACHED | 3,000 | 198 | DETACHED | 4,972

TH

TH

DETACHED | 3,000 | 199 |

DETACHED | 3,154 | 200 |

| DETACHED | 5,275 | | 201 |

| DETACHED | 5,203 | | 202 |

| DETACHED | 4,851 | 203 |

DETACHED | 4,167 | 204 |

| DETACHED | 3,000 | | 205 |

DETACHED | 3,000 | 206

| DETACHED | 3,000 | | 207 |

DETACHED | 2,987 | 208 |

DETACHED 3,525

DETACHED 3,375

DETACHED 3,375

DETACHED 4,028

TH 2,187

3,173

TH

TH

TH

TH

169

8. PUBLIC SANITARY SEWER TO BE PROVIDED BY GWINNETT COUNTY.

LOT YIELD: TOTAL: 208

**DENSITY:** 

**LOT AREA** 

CHART

TH

TH

TH

TH

TH

3,323

LOT TYPE SQ.FT

SINGLE FAMILY DETACHED HOMES: 95 (TOTAL)

 TOTAL AREA - 32.238 AC SINGLE-FAMILY DETACHED LOTS - 8.67 AC

 RIGHT-OF-WAY PUBLIC STREETS - 4.98 AC OPEN SPACE/ ALLEYS/ HOA LOT - 12.44 AC

## JOHN A. BONANNO (770) 367-9552

**DISTURBED AREA:** ± 30.5 ACRES ACRES

 TOTAL: 6.45 LOTS/ACRE PROPOSED USE:

 SINGLE FAMILY ATTACHED HOMES: 113 (TOTAL) SITE AREA SUMMARY:

 SINGLE-FAMILY ATTACHED LOTS - 5.51 AC AMENITY LOT - 0.63 AC