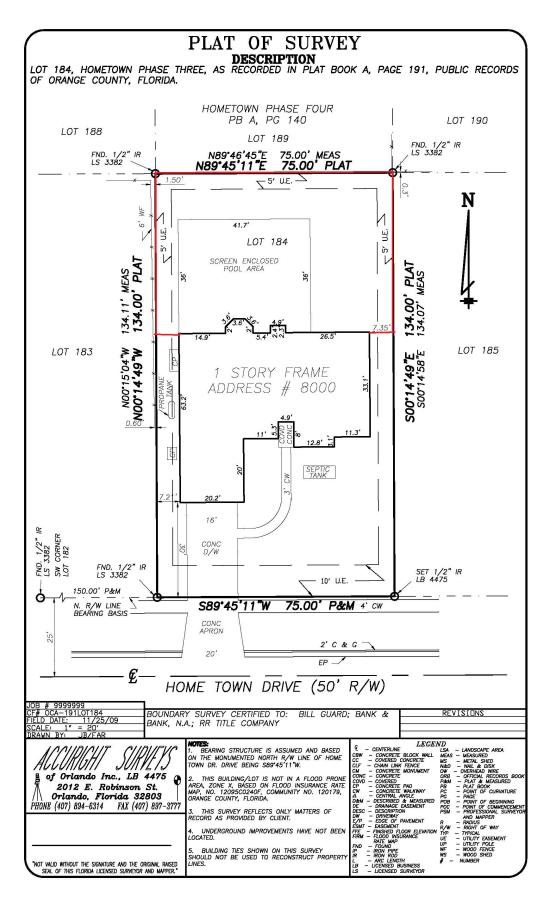

### Sample Lot Survey/Site Plan:

Please denote the desired location of the fence on your survey. The location of the fence is marked in red on this example survey.