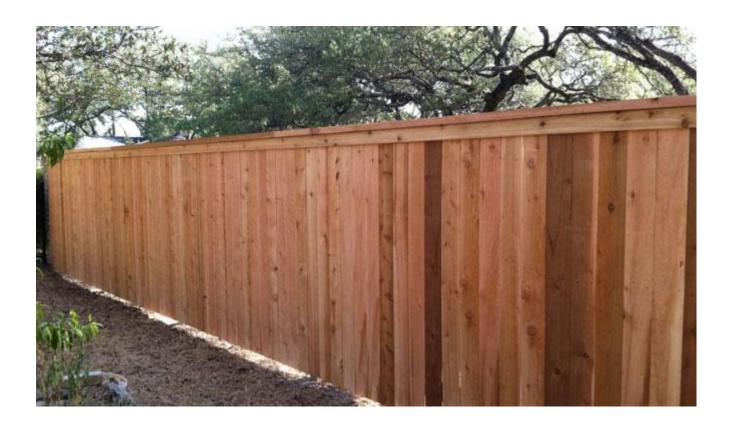

|                                                                                                                                                                                                                                                                                                |                                                                                                                                                                                                                                                                                                                                                                                                                                                 |

### **Picture of Fence Style:**



### Sample Lot Survey/Site Plan:

Please denote the desired location of the fence on your survey. The location of the fence is marked in red on this example survey.



# **Request for Modification Review Example**

| Name Your Nam                         | <u>ne</u>                                                                                            | Date1/1/17                                                                                                                                                                                                      |
|---------------------------------------|------------------------------------------------------------------------------------------------------|------------------------------------------------------------------------------------