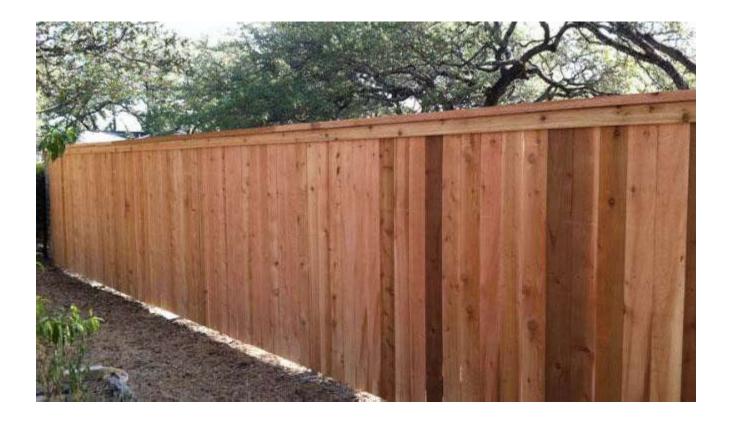

-------------------|-------------|--------------|----------------------------|--|
| FOR ARCHIT      | ECTURAL CONTROL CO              | MMITTEE USE | Approved By: | Covenants Committee Member |  |
| Approved        | Not Approved                    | Conditions  |              |                            |  |
| Comments:       |                                 |             |              |                            |  |
|                 |                                 |             |              |                            |  |
|                 |                                 |             |              |                            |  |
|                 |                                 |             |              |                            |  |

# Picture of Fence Style:



# Sample Lot Survey/Site Plan:

Please denote the desired location of the fence on your survey. The location of the fence is marked in red on this example survey.



# **Request for Modification Review Example**

| - REQUEST FOR MODIFICATION REVIEW   |                                                                                   |                                                                                                                                                                                                                                                                                                      |  |  |  |  |
|-------------------------------------|-----------------------------------------------------------------------------------|-------------------------------