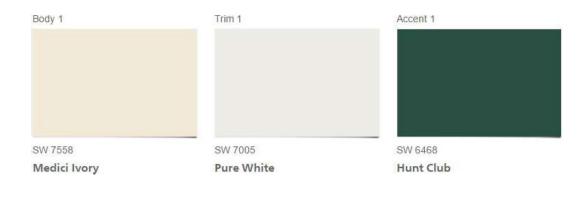

# **Desired Color:**

Provide a picture (in color), swatch, or website link to the desired paint color(s).

Note which area of your house each color is for - i.e. what color is for siding, garage doors, front porch, trim, shutters, front door, etc.

\*Please note that the colors used below are not preapproved. This document is intended to provide an example of a complete exterior paint modification request package.

Siding: Medici Ivory SW7558 Trim: Pure White SW7005 Shutters: Hunt Club SW6468