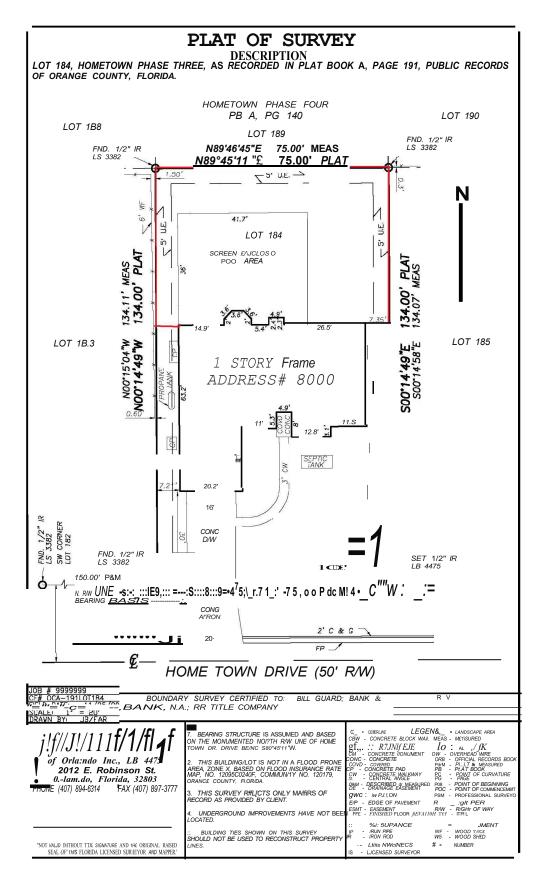

# Sample Lot Survey/Site Plan:

Please denote the desired location of the fence on your survey. The location of the fence is marked in red on this example survey.